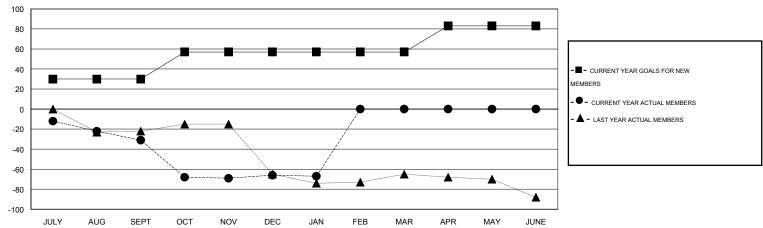

#### GOALS AND ACTUAL MEMBERS CUMULATIVE

| DROPPED CLUBS: 0  DROPPED MEMBERS |     | 22 CLUBS OF 45 ADDED 1 OR MORE NEW MEMBERS | GENDER DISTRIBUTION  MALE 1,040 (84.76%)  FEMALE 187 (15.24%) |     |  |
|-----------------------------------|-----|--------------------------------------------|---------------------------------------------------------------|-----|--|
| DECEASED                          | 10  | CLICK HERE FOR HEALTH                      | FAMILY UNIT MEMBERS                                           | 163 |  |
| CLUB CANCELLED 0                  |     | ASSESSMENT DATA                            |                                                               | 80  |  |
| OTHER                             | 116 |                                            | HEAD OF HOUSEHOLD                                             |     |  |
| TOTAL                             | 126 |                                            | NON-HEAD OF HOUSEHOLD                                         | 83  |  |

# GMT: Gary Fry LOCATION MINNESOTA GMT CA 1

|                             |                  | Clubs               |                            |                             |                             |                    | Members               |                              |                             |
|-----------------------------|------------------|---------------------|----------------------------|-----------------------------|-----------------------------|--------------------|-----------------------|------------------------------|-----------------------------|
| RESULTS FOR 2013-2014       |                  |                     |                            |                             | RESULTS FOR 2013-2014       |                    |                       |                              |                             |
| QUARTER                     | NEW CLUB<br>GOAL | ACTUAL NEW<br>CLUBS | ACTUAL<br>DROPPED<br>CLUBS | ACTUAL NET<br>GAIN/<br>LOSS | QUARTER                     | NEW MEMBER<br>GOAL | ACTUAL NEW<br>MEMBERS | ACTUAL<br>DROPPED<br>MEMBERS | ACTUAL NET<br>GAIN/<br>LOSS |
| JULY/AUG/SEPT               | 1                | 0                   | 0                          | 0                           | JULY/AUG/SEPT               | 30                 | 12                    | 43                           | -31                         |
| OCT/NOV/DEC                 | 1<br>0           | 0                   | 0                          | 0                           | OCT/NOV/DEC                 | 27                 | 35<br>12              | 70<br>13                     | -35<br>-1                   |
| JAN/FEB/MAR<br>APR/MAY/JUNE | 1                | 0                   | 0                          | 0                           | JAN/FEB/MAR<br>APR/MAY/JUNE | 0<br>26            | 0                     | 13<br>0                      | 0                           |