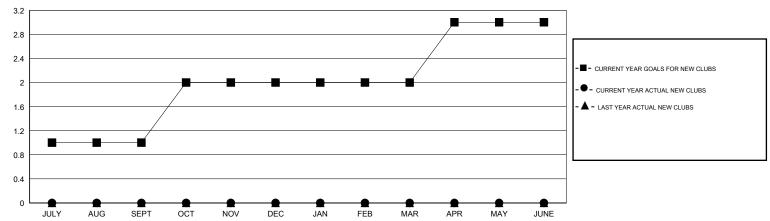

#### GOALS AND ACTUAL NEW CLUBS CUMULATIVE

# GMT: Gary Fry LOCATION MINNESOTA GMT CA 1

|                             |                  | Clubs               |                            |                             |                             |                    | Members               |                              |                             |
|-----------------------------|------------------|---------------------|----------------------------|-----------------------------|-----------------------------|--------------------|-----------------------|------------------------------|-----------------------------|
| RESULTS FOR 2013-2014       |                  |                     |                            |                             | RESULTS FOR 2013-2014       |                    |                       |                              |                             |
| QUARTER                     | NEW CLUB<br>GOAL | ACTUAL NEW<br>CLUBS | ACTUAL<br>DROPPED<br>CLUBS | ACTUAL NET<br>GAIN/<br>LOSS | QUARTER                     | NEW MEMBER<br>GOAL | ACTUAL NEW<br>MEMBERS | ACTUAL<br>DROPPED<br>MEMBERS | ACTUAL NET<br>GAIN/<br>LOSS |
| JULY/AUG/SEPT               | 1                | 0                   | 0                          | 0                           | JULY/AUG/SEPT               | 30                 | 12                    | 43                           | -31                         |
| OCT/NOV/DEC                 | 1<br>0           | 0                   | 0                          | 0                           | OCT/NOV/DEC                 | 27                 | 35<br>12              | 70<br>13                     | -35<br>-1                   |
| JAN/FEB/MAR<br>APR/MAY/JUNE | 1                | 0                   | 0                          | 0                           | JAN/FEB/MAR<br>APR/MAY/JUNE | 0<br>26            | 0                     | 13<br>0                      | 0                           |